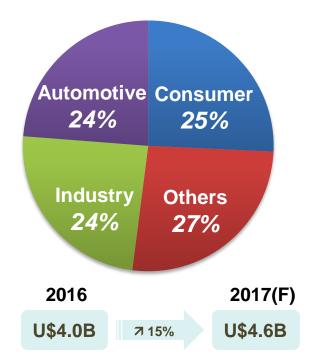

#### MCU Application Segment Ratio

Y16 China MCU market revenue > U\$4.0B, Global market share 23%