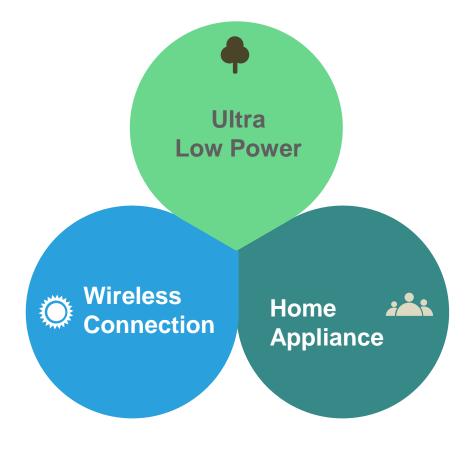

### **GD32 Focus Opportunities**

#### **Ultra Low Power**

- Battery supply
- Portable application
- Wearable device

#### **Wireless Connection**

- BT5.0/ BLE/ZigBee
- Sub 1GHz
- WiFi
- LPWAN/LoRa/NB-IoT

#### **Home Appliance**

- White-Goods
- Weight measurement
- Home medical