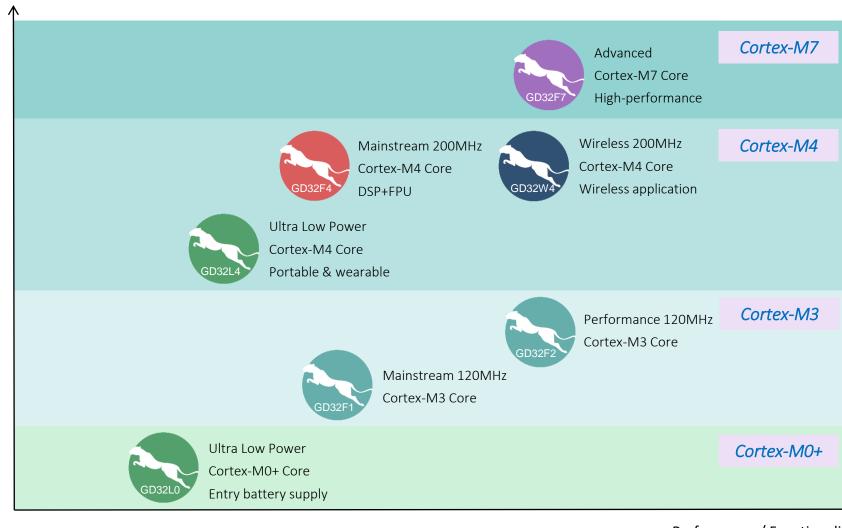

### GD32 Family of 32-bit ARM<sup>®</sup> MCUs

- Latest 32-bit ARM® Cortex®-M core
- 11 complete product lines
- >200 P/Ns for selection
- Excellent performance & real-time response
- Optimized active power consumption
- Outstanding ESD & EMC level
- Rich peripherals & interface combination
- Comprehensive IDE & software compatible

### **GD32: Broadest Cortex-M Portfolios**

#### Performance / Functionality

13