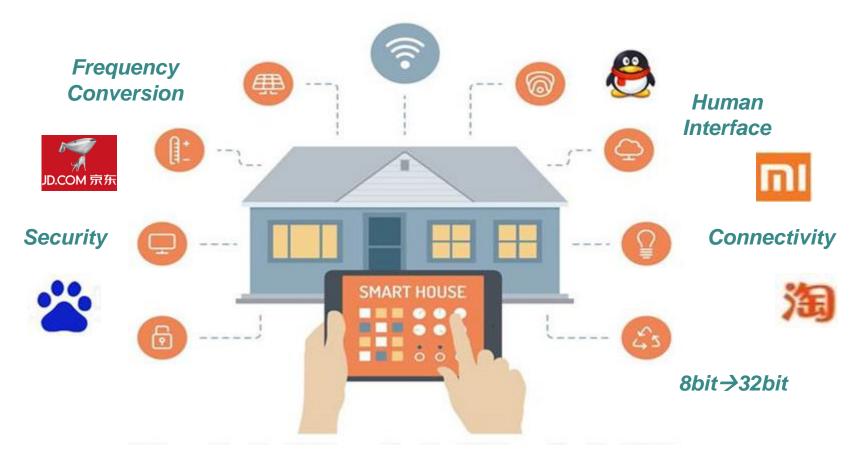

### Life with MCU

Smart Home is very near to daily living with growing fast Y2020, China smart Home revenue will reach U\$50B