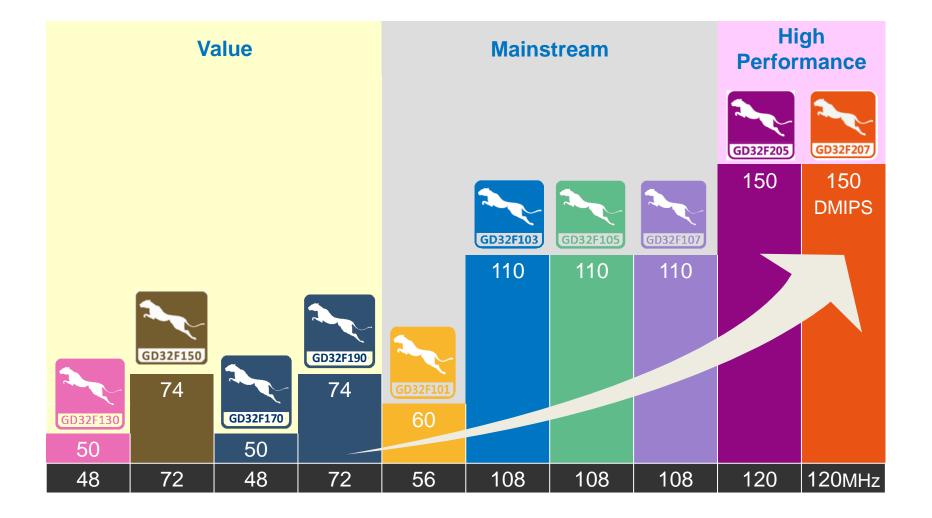

### GD32 MCU Portfolio ~200P/N

12 Confidential

### **GD32: Broadest Cortex-M Portfolios**

#### Performance / Functionality

13