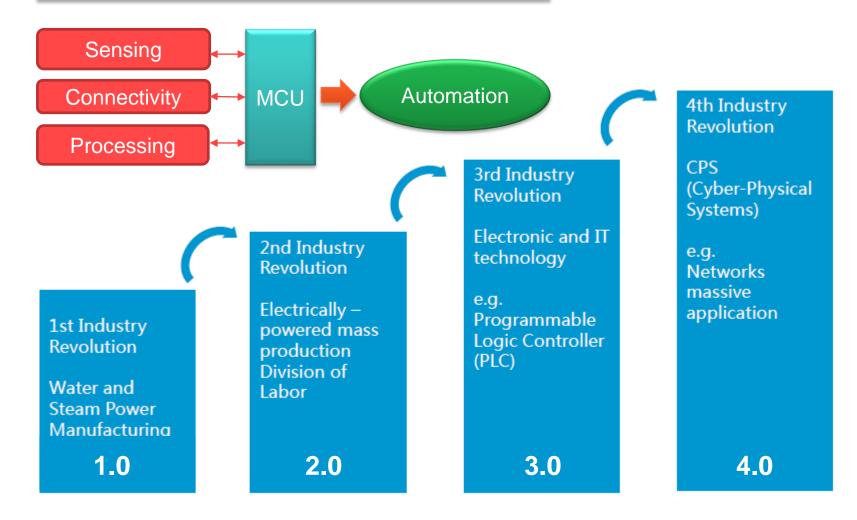

### **Industry 4.0 with MCU**

#### Industry Automation + IOT = Industry 4.0

7 Confidential